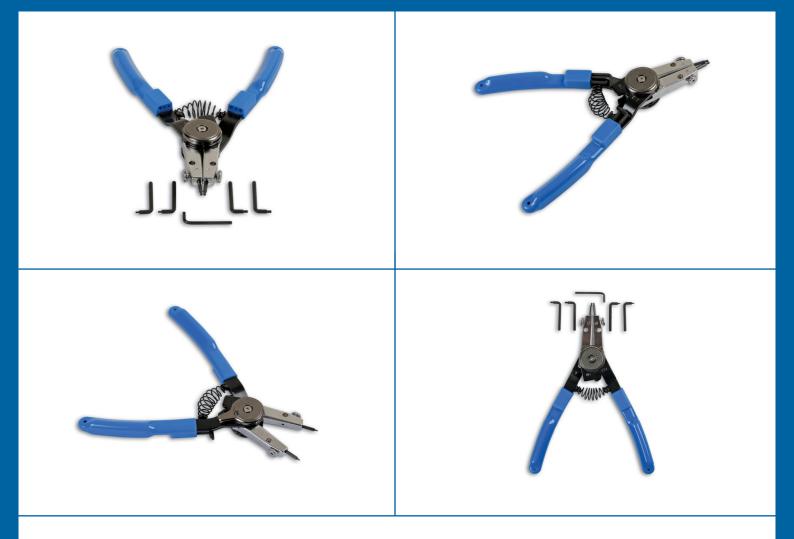

## LASER®

Quick change circlip pliers for internal and external use, with 90° and straight tip, 1.2mm and 1.8mm heads. Fast, tool-free, tip changing and a selection lever for easy switching between internal or external opening mechanism. The spring-loaded handles have ergonomic plastic grips for comfort and they also have storage space to keep the tips safe when not in use. A professional set that combines a wide range of circlip applications in one tool.

## **Additional Information**

- Two functions in one tool: internal (22 48mm), external (8 48mm) circlip removal.
- Double-end straight tips: 1.2mm & 1.8mm, 90° tips: 1.2mm & 1.8mm.
- Spring loaded handles with soft grips. •
- Jaw profiles: External & internal.
- · Tips easily store in the handle to prevent loss.